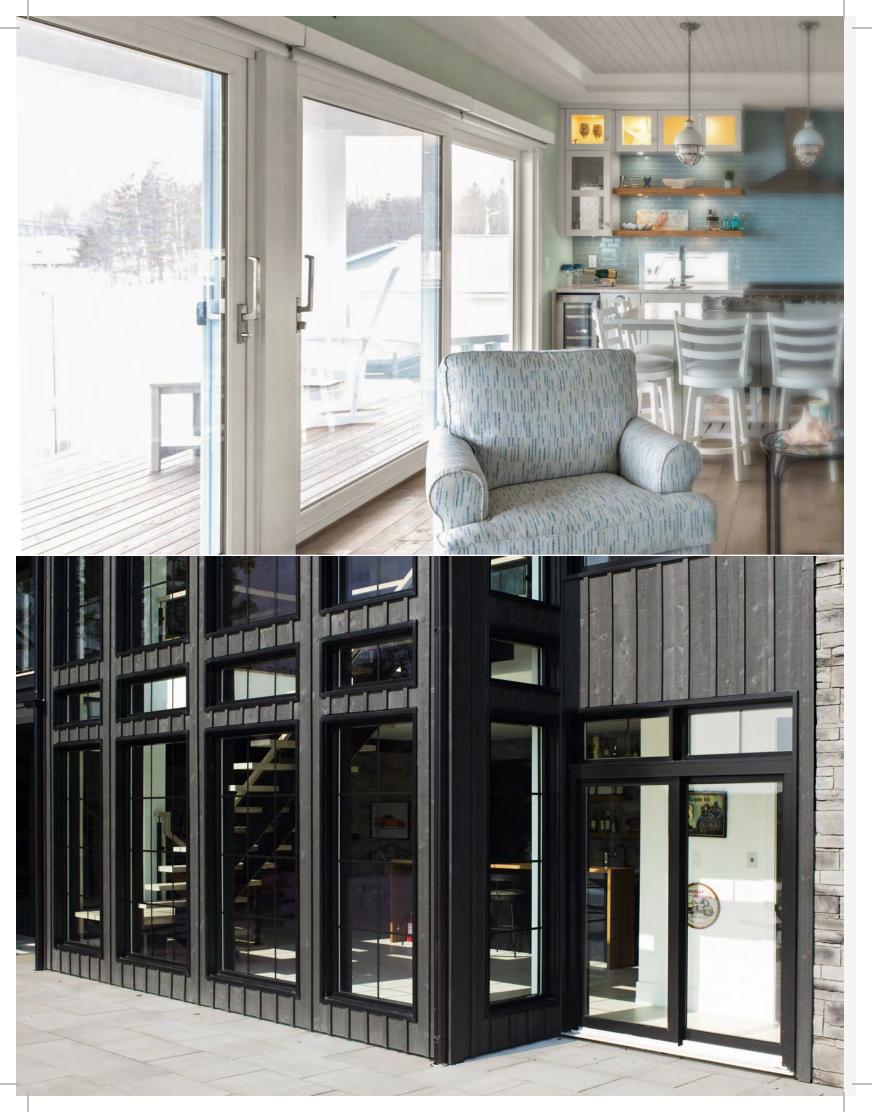

# EFFORTLESS OPERATION OVERSIZED PANEL DOORS

Given their ease of operation, Lift and Slide doors can be oversized, making them ideally suited to highlighting your panoramic view.

# Effortless Operation and Outstanding Tightness

#### Effortless sash operation

Lift and Slide doors feature specially designed hardware that breaks down "sliding" and "sealing" into two separate actions. Turning the handle 180 degrees releases the door from its closed position (with weather-stripping under compression) by lifting it up ½" above the track. The door can now slide effortlessly on its rollers, eliminating friction with and premature wear of weather-stripping material.

# LIFT AND SLIDE HANDLE

The Lift & Slide handle lets you operate the sash effortlessly, and the multi-point lock enhances forced-entry resistance.

Single-action handle lifts sliding door up from its airtight/watertight position. The door can then slide with ease on rollers along the track. Returning handle to its original position lowers door and engages airtight/watertight seal.

## MAINTENANCE-FREE

Smooth and glossy interior and exterior surfaces for a refined appearance and easy maintenance.