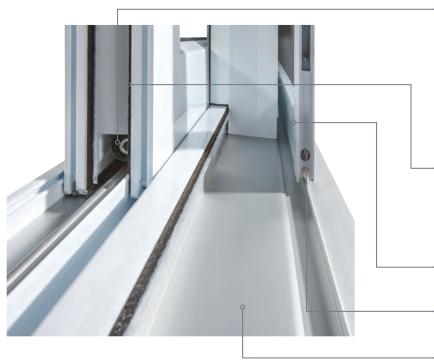

#### Effortless sash operation

Lift and Slide doors feature specially designed hardware that breaks down "sliding" and "sealing" into two separate actions. Turning the handle 180 degrees releases the door from its closed position (with weather-stripping under compression) by lifting it up ½" above the track. The door can now slide effortlessly on its rollers, eliminating friction with and premature wear of weather-stripping material.

#### Watertight and airtight

Continuous double weather-stripping around the perimeter is quadrupled at sash corners for superior performance. On the Lift and Slide configuration, an additional weather-stripping is applied on the sash.

- The specially designed cavity drainage system in the sill ensures exceptional water drainage.
- Aluminum screen with easy levelling rollers for a smooth operation.
- Anodized aluminum sill reduces maintenance and provides long-term durability.

# LIFT AND SLIDE HANDLE

The Lift & Slide handle lets you operate the sash effortlessly, and the multi-point lock enhances forced-entry resistance.

Single-action handle lifts sliding door up from its airtight/watertight position. The door can then slide with ease on rollers along the track. Returning handle to its original position lowers door and engages airtight/watertight seal.

## **EFFORTLESS SASH OPERATION**

Lift and Slide high-performance roller system for smooth operation.