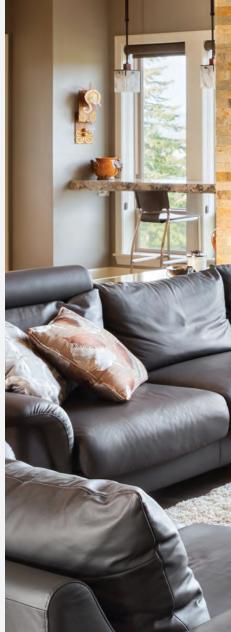

# LIFT AND SLIDE HANDLE

The Lift & Slide handle lets you operate the sash effortlessly, and the multi-point lock enhances forced-entry resistance.

Single-action handle lifts sliding door up from its airtight/watertight position. The door can then slide with ease on rollers along the track. Returning handle to its original position lowers door and engages airtight/watertight seal.

## ENHANCED SECURITY

The multi-point locking hardware improves forced-entry resistance.