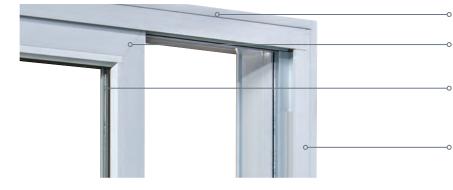

#### Frame and Sashes

- 7  $\chi^{\prime\prime}$  sturdy all-vinyl frame, mechanically assembled
- $3\ \ensuremath{\ensuremath{\ensuremath{\ensuremath{\ensuremath{\ensuremath{\ensuremath{\ensuremath{\ensuremath{\ensuremath{\ensuremath{\ensuremath{\ensuremath{\ensuremath{\ensuremath{\ensuremath{\ensuremath{\ensuremath{\ensuremath{\ensuremath{\ensuremath{\ensuremath{\ensuremath{\ensuremath{\ensuremath{\ensuremath{\ensuremath{\ensuremath{\ensuremath{\ensuremath{\ensuremath{\ensuremath{\ensuremath{\ensuremath{\ensuremath{\ensuremath{\ensuremath{\ensuremath{\ensuremath{\ensuremath{\ensuremath{\ensuremath{\ensuremath{\ensuremath{\ensuremath{\ensuremath{\ensuremath{\ensuremath{\ensuremath{\ensuremath{\ensuremath{\ensuremath{\ensuremath{\ensuremath{\ensuremath{\ensuremath{\ensuremath{\ensuremath{\ensuremath{\ensuremath{\ensuremath{\ensuremath{\ensuremath{\ensuremath{\ensuremath{\ensuremath{\ensuremath{\ensuremath{\ensuremath{\ensuremath{\ensuremath{\ensuremath{\ensuremath{\ensuremath{\ensuremath{\ensuremath{\ensuremath{\ensuremath{\ensuremath{\ensuremath{\ensuremath{\ensuremath{\ensuremath{\ensuremath{\ensuremath{\ensuremath{\ensuremath{\ensuremath{\ensuremath{\ensuremath{\ensuremath{\ensuremath{\ensuremath{\ensuremath{\ensuremath{\ensuremath{\ensuremath{\ensuremath{\ensuremath{\ensuremath{\ensuremath{\ensuremath{\ensuremath{\ensuremath{\ensuremath{\ensuremath{\ensuremath{\ensuremath{\ensuremath{\ensuremath{\ensuremath{\ensuremath{\ensuremath{\ensuremath{\ensuremath{\ensuremath{\ensuremath{\ensuremath{\ensuremath{\ensuremath{\ensuremath{\ensuremath{\ensuremath{\ensuremath{\ensuremath{\ensuremath{\ensuremath{\ensuremath{\ensuremath{\ensuremath{\ensuremath{\ensuremath{\ensuremath{\ensuremath{\ensuremath{\ensuremath{\ensuremath{\ensuremath{\ensuremath{\ensuremath{\ensuremath{\ensuremath{\ensuremath{\ensuremath{\ensuremath{\ensuremath{\ensuremath{\ensuremath{\ensuremath{\ensuremath{\ensuremath{\ensuremath{\ensuremath{\ensuremath{\ensuremath{\ensuremath{\ensuremath{\ensuremath{\ensuremath{\ensuremath{\ensuremath{\ensuremath{\ensuremath{\ensuremath{\ensuremath{\ensuremath{\ensuremath{\ensuremath{\ensuremath{\ensuremath{\$
- 1" Low-E with Argon double-sealed glass unit or 1 ¼" triple-sealed glass unit, ensuring an excellent energy coefficient
- Smooth and glossy interior and exterior surfaces
  for a refined appearance and easy maintenance

# SUPERIOR QUALITY

L

Sturdy all-vinyl 184mm (7 ¼") mechanically assembled frame. Durable 89mm (3 ½") sashes reinforced at rails and stiles ensure optimal operation. Aluminum screen door with easy-levelling rollers for smooth sliding.

## MAINTENANCE-FREE

Smooth and glossy interior and exterior surfaces for a refined appearance and easy maintenance.