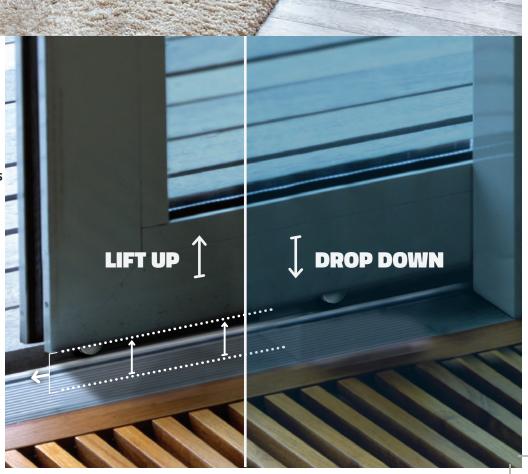

#### Effortless sash operation

Lift and Slide doors feature specially designed hardware that breaks down "sliding" and "sealing" into two separate actions. Turning the handle 180 degrees releases the door from its closed position (with weather-stripping under compression) by lifting it up ½" above the track. The door can now slide effortlessly on its rollers, eliminating friction with and premature wear of weather-stripping material.

# LIFT AND SLIDE HANDLE

The Lift & Slide handle lets you operate the sash effortlessly, and the multi-point lock enhances forced-entry resistance.

Single-action handle lifts sliding door up from its airtight/watertight position. The door can then slide with ease on rollers along the track. Returning handle to its original position lowers door and engages airtight/watertight seal.

## **EFFORTLESS SASH OPERATION**

Lift and Slide high-performance roller system for smooth operation.